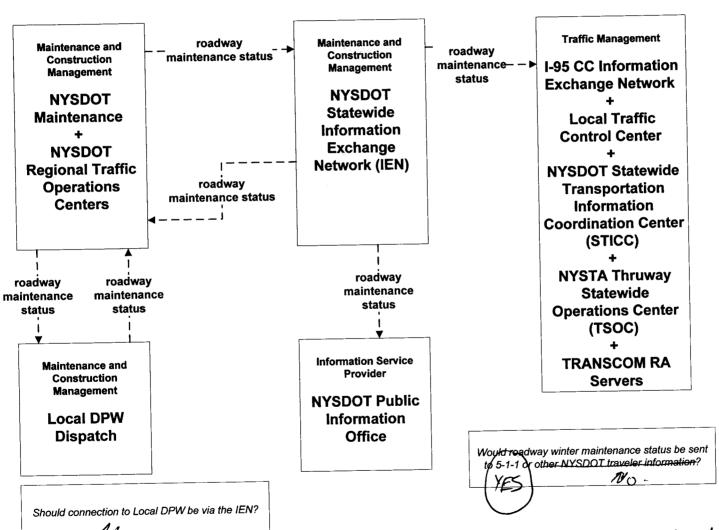

#### MC06 - Winter Maintenance NYSDOT (2 of 3)

Add 5/1 as a destination for this info. EXISTENG 22

#### MC06 – Winter Maintenance NYSDOT (3 of 3)