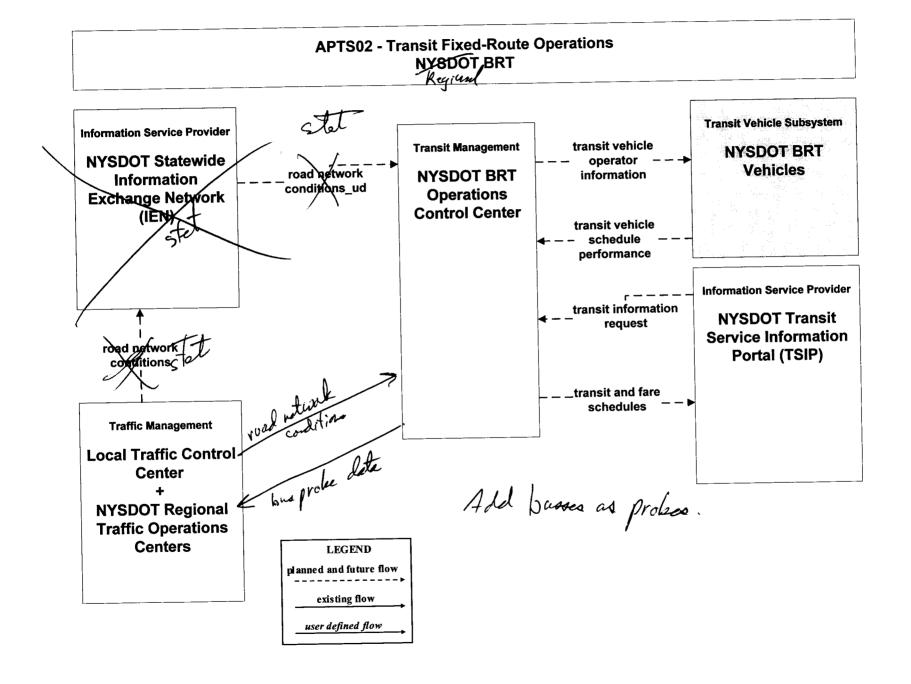

York State Departme... New York State 5-1-1

traffic images\_ud

traffic images ud

Video to local nagancies

Local Public Safety

Police, five, ok.

5



## ATMS02 - Probe Surveillance TRANSMIT / NYSDOT IEN







# ATMS07 - Regional Traffic Management NYSDOT Statewide Information Exchange Network (IEN)





## ATMS07 - Regional Traffic Management NYSDOT Statewide Information Exchange Network (IEN)





#### ATMS07 - Regional Traffic Management NYSDOT Statewide Video Exchange Network (VEN)



## ATMS07 - Regional Traffic Management NYSDOT Statewide Video Exchange Network (VEN)



LEGEND

planned and future flow

existing flow

user defined flow



## ATMS08 - Incident Management NYSDOT IEN (TM to EM)





## ATMS08 - Incident Management NYSDOT STICC / NYSDOT Regional TOCs (EM to MCM)









#### MC06 - Winter Maintenance NYSDOT (2 of 3)



Add 5/1 as a destination for this info. EXISTENG 22

#### MC06 – Winter Maintenance NYSDOT (3 of 3)



## EM04 - Roadway Service Patrols NYSDOT HELP Vehicles



#### EM08 - Disaster Response and Recovery New York SEMO / Local EOC / NYSDOT IEN







## EM09 – Evacuation and Reentry Management Local EOC (1 of 2)



### EM09 – Evacuation and Reentry Management Local EOC (2 of 2)





### EM10 - Disaster Traveler Information NYSDOT IEN