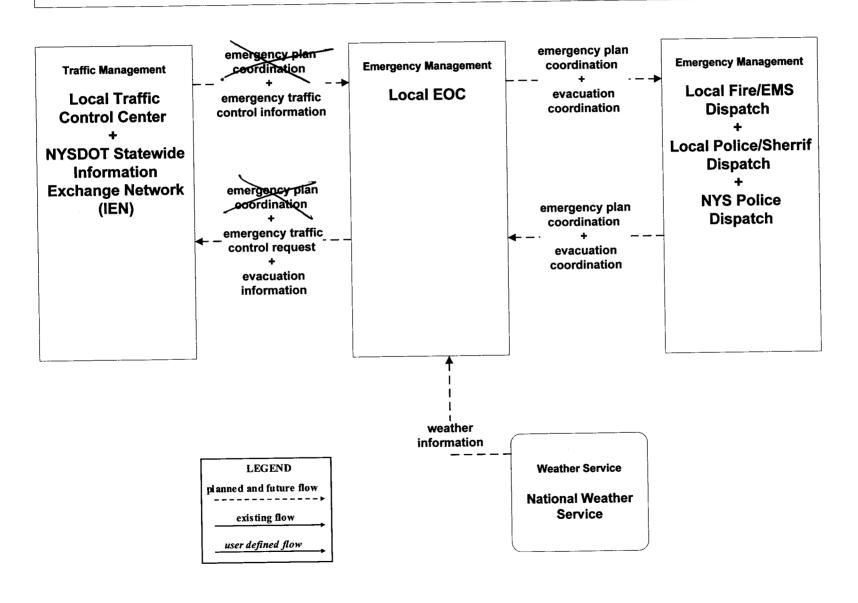

nformation Exchange Network (IEN)





#### ATMS07 - Regional Traffic Management NYSDOT Statewide Video Exchange Network (VEN)



## ATMS07 - Regional Traffic Management NYSDOT Statewide Video Exchange Network (VEN)



LEGEND

planned and future flow

existing flow

user defined flow



## ATMS08 - Incident Management NYSDOT IEN (TM to EM)





## ATMS08 - Incident Management NYSDOT STICC / NYSDOT Regional TOCs (EM to MCM)









#### MC06 - Winter Maintenance NYSDOT (2 of 3)



Add 5/1 as a destination for this info. EXISTENG 22

#### MC06 – Winter Maintenance NYSDOT (3 of 3)



## EM04 - Roadway Service Patrols NYSDOT HELP Vehicles



#### EM08 - Disaster Response and Recovery New York SEMO / Local EOC / NYSDOT IEN







## EM09 – Evacuation and Reentry Management Local EOC (1 of 2)



### EM09 – Evacuation and Reentry Management Local EOC (2 of 2)





### EM10 - Disaster Traveler Information NYSDOT IEN