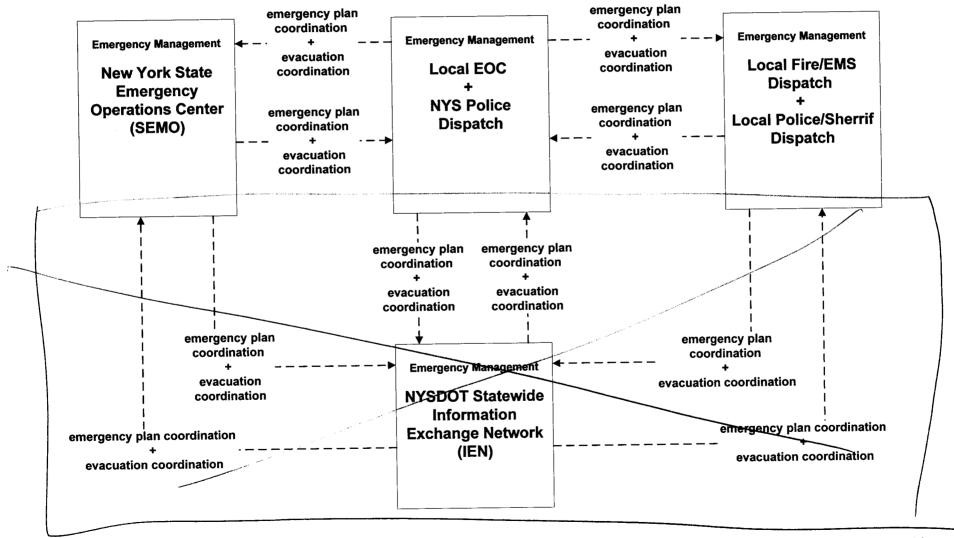

N)





## ATMS07 - Regional Traffic Management NYSDOT Statewide Information Exchange Network (IEN)





#### ATMS07 - Regional Traffic Management NYSDOT Statewide Video Exchange Network (VEN)



## ATMS07 - Regional Traffic Management NYSDOT Statewide Video Exchange Network (VEN)



LEGEND

planned and future flow

existing flow

user defined flow



## ATMS08 - Incident Management NYSDOT IEN (TM to EM)





## ATMS08 - Incident Management NYSDOT STICC / NYSDOT Regional TOCs (EM to MCM)









#### MC06 - Winter Maintenance NYSDOT (2 of 3)



Add 5/1 as a destination for this info. EXISTENG 22

#### MC06 – Winter Maintenance NYSDOT (3 of 3)



## EM04 - Roadway Service Patrols NYSDOT HELP Vehicles



#### EM08 - Disaster Response and Recovery New York SEMO / Local EOC / NYSDOT IEN







## EM09 – Evacuation and Reentry Management Local EOC (1 of 2)



### EM09 – Evacuation and Reentry Management Local EOC (2 of 2)





### EM10 - Disaster Traveler Information NYSDOT IEN