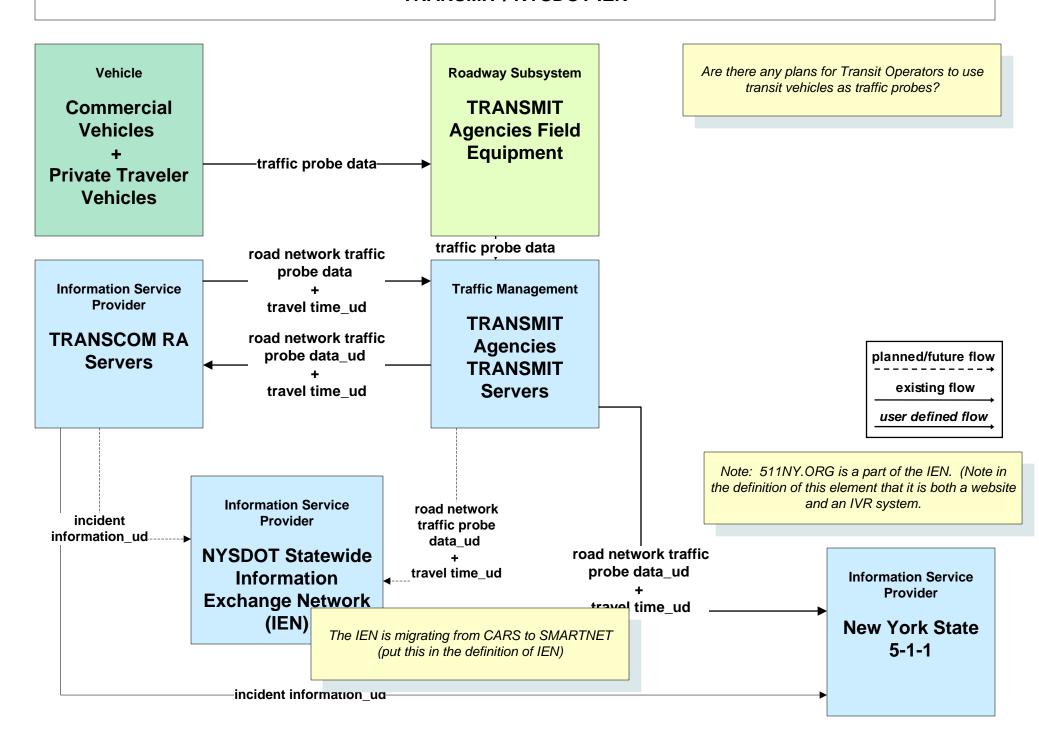

|

IEN INTERCONNECT DIAGRAM

#### TRANSCOM TRANSCOM IRVN Server

NYSTA - New York Thruway Authority NYSTA Thruway Statewide Operations Center (TSOC)

traffic images ud

NYSDOT - New York State Departme... **NYSDOT Statewide Transportation** Information Coordination Center

traffic images ud

traffic images ud

NYSDOT - New York State Departme... **NYSDOT Regional Traffic Operations** Centers

(STICC)

Planned

**VEN – Video Exchange Network** 

NYSDOT - New York State Departme... NYSDOT Statewide Video Exchange Network (VEN)

NYSDOT - New York State Departme... New York State 5-1-1

traffic images\_ud

traffic images ud

Video to local nagancies

Local Public Safety

Police, five, ok.

5



## ATMS02 - Probe Surveillance TRANSMIT / NYSDOT IEN







# ATMS07 - Regional Traffic Management NYSDOT Statewide Information Exchange Network (IEN)





## ATMS07 - Regional Traffic Management NYSDOT Statewide Information Exchange Network (IEN)





#### ATMS07 - Regional Traffic Management NYSDOT Statewide Video Exchange Network (VEN)



## ATMS07 - Regional Traffic Management NYSDOT Statewide Video Exchange Network (VEN)



LEGEND

planned and future flow

existing flow

user defined flow



## ATMS08 - Incident Management NYSDOT IEN (TM to EM)





## ATMS08 - Incident Management NYSDOT STICC / NYSDOT Regional TOCs (EM to MCM)









#### MC06 - Winter Maintenance NYSDOT (2 of 3)



Add 5/1 as a destination for this info. EXISTENG 22

#### MC06 – Winter Maintenance NYSDOT (3 of 3)



## EM04 - Roadway Service Patrols NYSDOT HELP Vehic