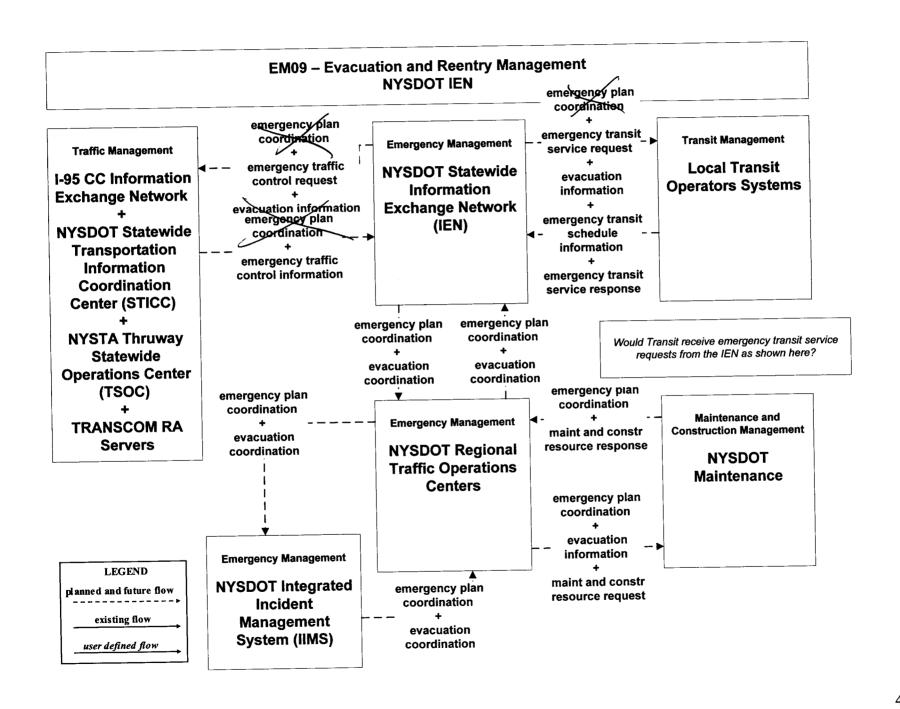

## EM09 – Evacuation and Reentry Management Local EOC (1 of 2)

### EM09 – Evacuation and Reentry Management Local EOC (2 of 2)