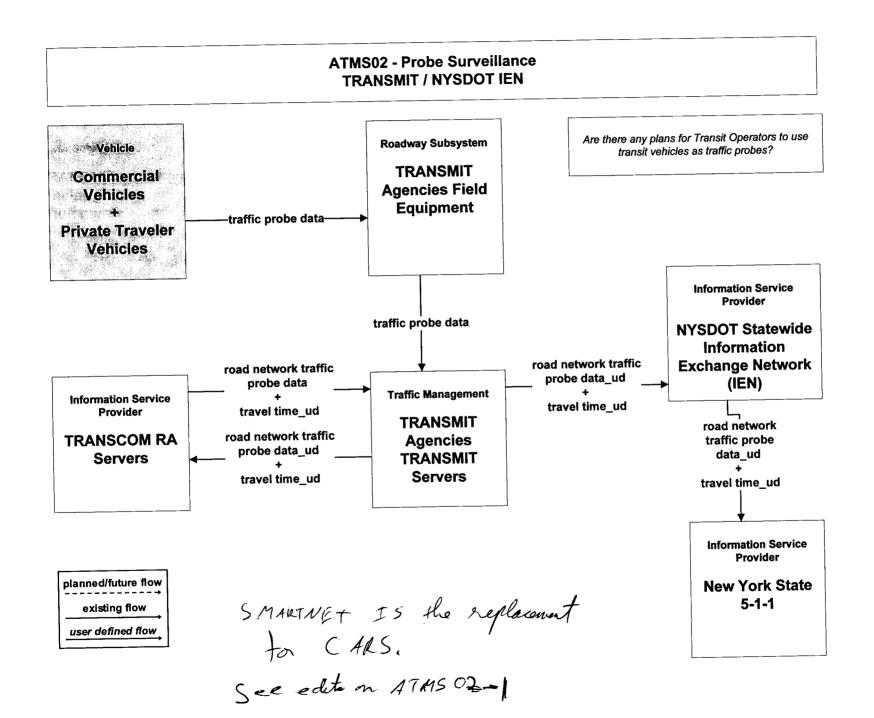

|                                                                                           |

IEN INTERCONNECT DIAGRAM

#### TRANSCOM TRANSCOM IRVN Server

NYSTA - New York Thruway Authority NYSTA Thruway Statewide Operations Center (TSOC)

traffic images ud

NYSDOT - New York State Departme... **NYSDOT Statewide Transportation** Information Coordination Center

traffic images ud

traffic images ud

NYSDOT - New York State Departme... **NYSDOT Regional Traffic Operations** Centers

(STICC)

Planned

**VEN – Video Exchange Network** 

NYSDOT - New York State Departme... NYSDOT Statewide Video Exchange Network (VEN)

NYSDOT - New York State Departme... New York State 5-1-1

traffic images\_ud

traffic images ud

Video to local nagancies

Local Public Safety

Police, five, ok.

5



## ATMS02 - Probe Surveillance TRANSMIT / NYSDOT IEN







# ATMS07 - Regional Traffic Management NYSDOT Statewide Information Exchange Network (IEN)





## ATMS07 - Regional Traffic Management NYSDOT Statewide Information Exchange Network (IEN)





#### ATMS07 - Regional Traffic Management NYSDOT Statewide Video Exchange Network (VEN)



## ATMS07 - Regional Traffic Management NYSDOT Statewide Video Exchange Network (VEN)



LEGEND

planned and future flow

existing flow

user defined flow



## ATMS08 - Incident Management NYSDOT IEN (TM to EM)





## ATMS08 - Incident Management NYSDOT STICC / NYSDOT Regional TOCs (EM to MCM)









#### MC06 - Winter Maintenance NYSDOT (2 of 3)



Add 5/1 as a destination for this info. EXISTENG 22

#### MC06 – Winter Maintenance NYSDOT (3 of 3