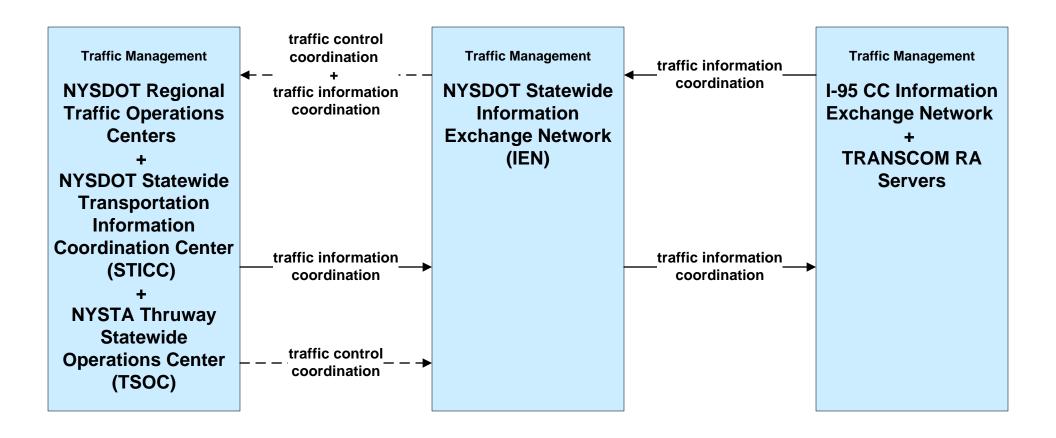

# ATMS07 - Regional Traffic Management NYSDOT Statewide Information Exchange Network (IEN)

## ATMS07 - Regional Traffic Management NYSDOT Statewide Information Exchange Network (IEN)