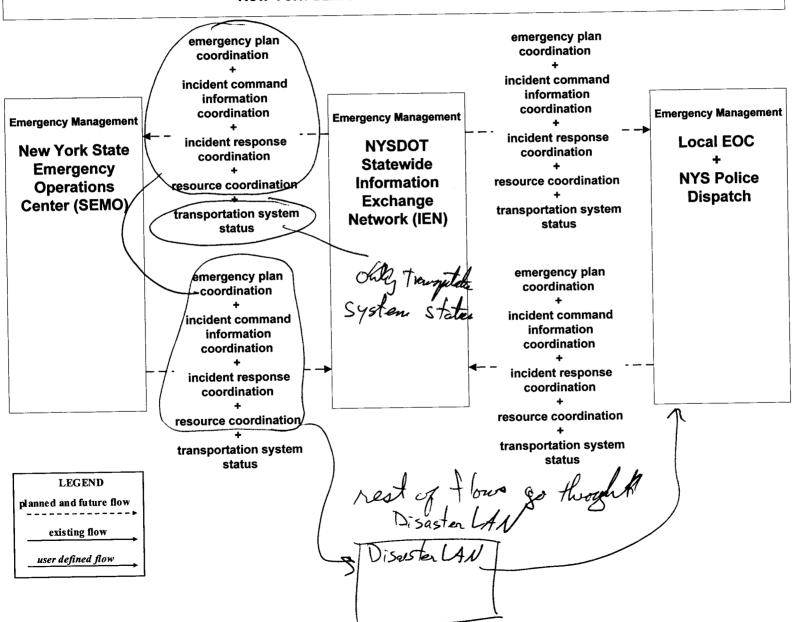

#### EM08 - Disaster Response and Recovery New York SEMO / Local EOC / NYSDOT IEN