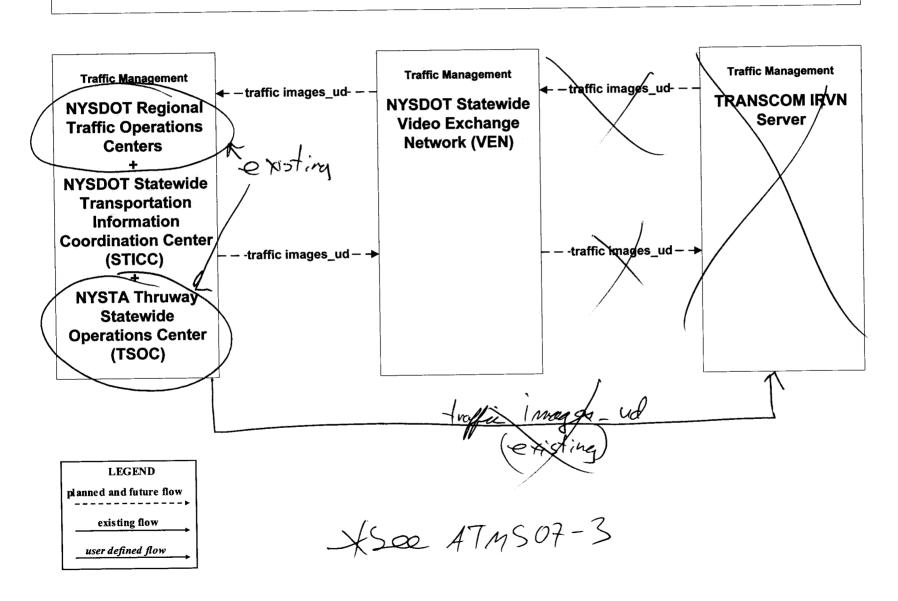

#### ATMS07 - Regional Traffic Management NYSDOT Statewide Video Exchange Network (VEN)

## ATMS07 - Regional Traffic Management NYSDOT Statewide Video Exchange Network (VEN)

LEGEND

planned and future flow

existing flow

user defined flow