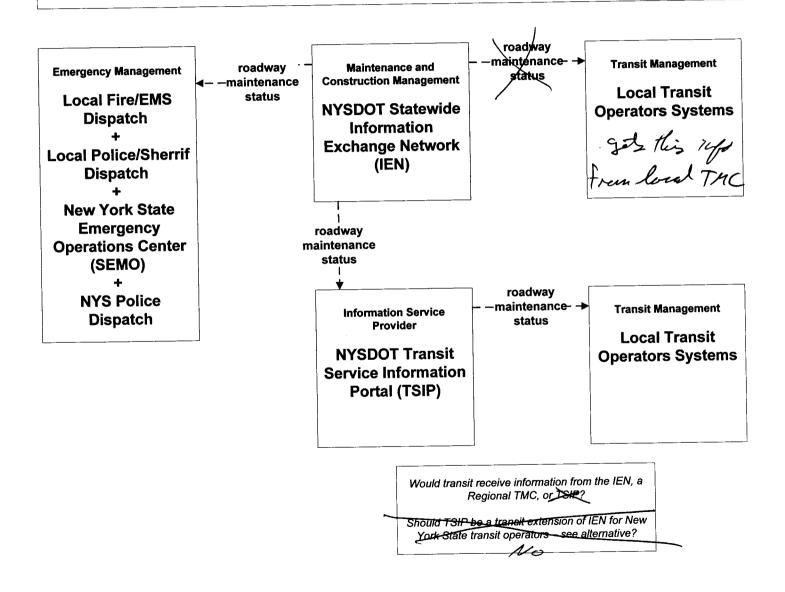

# ATMS02 - Probe Surveillance TRANSMIT / NYSDOT IEN







# ATMS07 - Regional Traffic Management NYSDOT Statewide Information Exchange Network (IEN)





## ATMS07 - Regional Traffic Management NYSDOT Statewide Information Exchange Network (IEN)





#### ATMS07 - Regional Traffic Management NYSDOT Statewide Video Exchange Network (VEN)



## ATMS07 - Regional Traffic Management NYSDOT Statewide Video Exchange Network (VEN)



LEGEND

planned and future flow

existing flow

user defined flow



## ATMS08 - Incident Management NYSDOT IEN (TM to EM)





## ATMS08 - Incident Management NYSDOT STICC / NYSDOT Regional TOCs (EM to MCM)









#### MC06 - Winter Maintenance NYSDOT (2 of 3)



Add 5/1 as a destination for this info. EXISTENG 22

#### MC06 – Winter Maintenance NYSDOT (3 of 3)



## EM04 - Roadway Service Patrols NYSDOT HELP Vehicles



#### EM08 - Disaster Response and Recovery New York SEMO / Local EOC / NYSDOT IEN







## EM09 – Evacuation and Reentry Management Local EOC (1 of 2)



### EM09 – Evacuation and Reentry Management Local EOC (2 of 2)





### EM10 - Disaster Traveler Information NYSDOT IEN