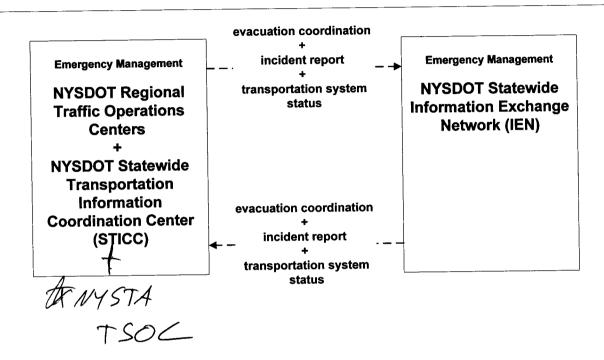

N)



## ATMS07 - Regional Traffic Management NYSDOT Statewide Video Exchange Network (VEN)



LEGEND

planned and future flow

existing flow

user defined flow



## ATMS08 - Incident Management NYSDOT IEN (TM to EM)





## ATMS08 - Incident Management NYSDOT STICC / NYSDOT Regional TOCs (EM to MCM)









#### MC06 - Winter Maintenance NYSDOT (2 of 3)



Add 5/1 as a destination for this info. EXISTENG 22

#### MC06 – Winter Maintenance NYSDOT (3 of 3)



## EM04 - Roadway Service Patrols NYSDOT HELP Vehicles



#### EM08 - Disaster Response and Recovery New York SEMO / Local EOC / NYSDOT IEN







## EM09 – Evacuation and Reentry Management Local EOC (1 of 2)



### EM09 – Evacuation and Reentry Management Local EOC (2 of 2)





### EM10 - Disaster Traveler Information NYSDOT IEN