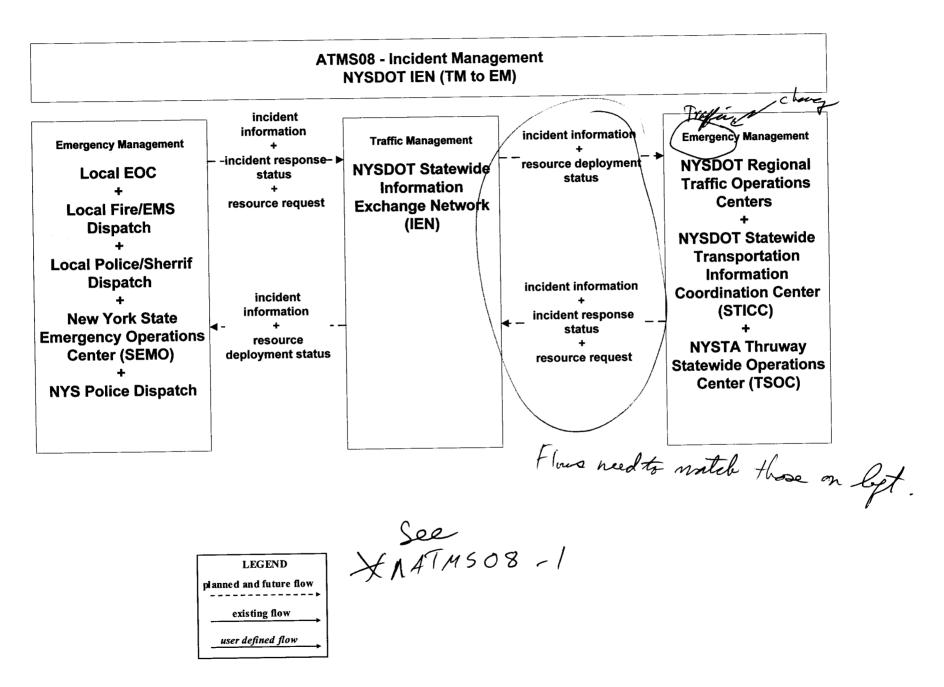

CC)

Planned

**VEN – Video Exchange Network** 

NYSDOT - New York State Departme... NYSDOT Statewide Video Exchange Network (VEN)

NYSDOT - New York State Departme... New York State 5-1-1

traffic images\_ud

traffic images ud

Video to local nagancies

Local Public Safety

Police, five, ok.

5



## ATMS02 - Probe Surveillance TRANSMIT / NYSDOT IEN







# ATMS07 - Regional Traffic Management NYSDOT Statewide Information Exchange Network (IEN)





## ATMS07 - Regional Traffic Management NYSDOT Statewide Information Exchange Network (IEN)





#### ATMS07 - Regional Traffic Management NYSDOT Statewide Video Exchange Network (VEN)



## ATMS07 - Regional Traffic Management NYSDOT Statewide Video Exchange Network (VEN)



LEGEND

planned and future flow

existing flow

user defined flow



## ATMS08 - Incident Management NYSDOT IEN (TM to EM)





## ATMS08 - Incident Management NYSDOT STICC / NYSDOT Regional TOCs (EM to MCM)









#### MC06 - Winter Maintenance NYSDOT (2 of 3)



Add 5/1 as a destination for this info. EXISTENG 22

#### MC06 – Winter Maintenance NYSDOT (3 of 3)



## EM04 - Roadway Service Patrols NYSDOT HELP Vehicles



#### EM08 - Disaster Response and Recovery New York SEMO / Local EOC / NYSDOT IEN







## EM09 – Evacuation and Reentry Management Local EOC (1 of 2)



### EM09 – Evacuation and Reentry Management Local EOC (2 of 2)





### EM10 - Disaster Traveler Information NYSDOT IEN