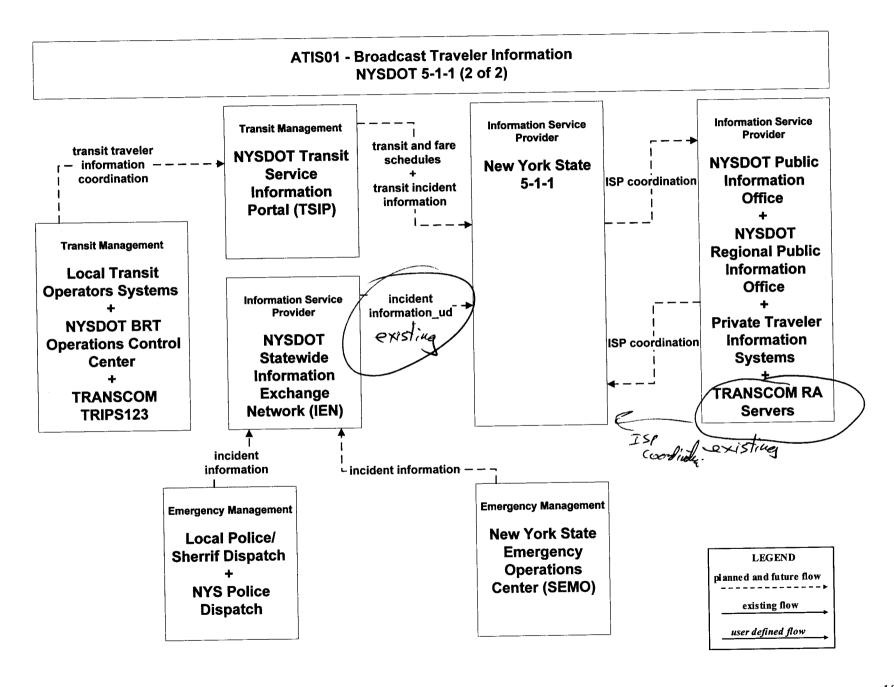

ork State Departme... New York State 5-1-1

traffic images\_ud

traffic images ud

Video to local nagancies

Local Public Safety

Police, five, ok.

5



## ATMS02 - Probe Surveillance TRANSMIT / NYSDOT IEN







# ATMS07 - Regional Traffic Management NYSDOT Statewide Information Exchange Network (IEN)





## ATMS07 - Regional Traffic Management NYSDOT Statewide Information Exchange Network (IEN)





#### ATMS07 - Regional Traffic Management NYSDOT Statewide Video Exchange Network (VEN)



## ATMS07 - Regional Traffic Management NYSDOT Statewide Video Exchange Network (VEN)



LEGEND

planned and future flow

existing flow

user defined flow



## ATMS08 - Incident Management NYSDOT IEN (TM to EM)





## ATMS08 - Incident Management NYSDOT STICC / NYSDOT Regional TOCs (EM to MCM)









#### MC06 - Winter Maintenance NYSDOT (2 of 3)



Add 5/1 as a destination for this info. EXISTENG 22

#### MC06 – Winter Maintenance NYSDOT (3 of 3)



## EM04 - Roadway Service Patrols NYSDOT HELP Vehicles



#### EM08 - Disaster Response and Recovery New York SEMO / Local EOC / NYSDOT IEN







## EM09 – Evacuation and Reentry Management Local EOC (1 of 2)



### EM09 – Evacuation and Reentry Management Local EOC (2 of 2)





### EM10 - Disaster Traveler Information NYSDOT IEN