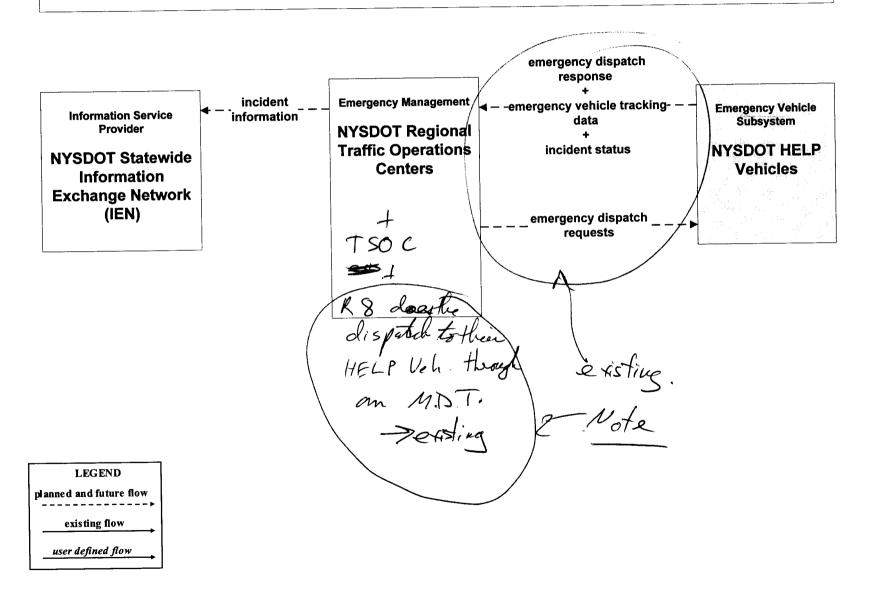

# ATMS07 - Regional Traffic Management NYSDOT Statewide Information Exchange Network (IEN)





## ATMS07 - Regional Traffic Management NYSDOT Statewide Information Exchange Network (IEN)





#### ATMS07 - Regional Traffic Management NYSDOT Statewide Video Exchange Network (VEN)



## ATMS07 - Regional Traffic Management NYSDOT Statewide Video Exchange Network (VEN)



LEGEND

planned and future flow

existing flow

user defined flow



## ATMS08 - Incident Management NYSDOT IEN (TM to EM)





## ATMS08 - Incident Management NYSDOT STICC / NYSDOT Regional TOCs (EM to MCM)









#### MC06 - Winter Maintenance NYSDOT (2 of 3)



Add 5/1 as a destination for this info. EXISTENG 22

#### MC06 – Winter Maintenance NYSDOT (3 of 3)



## EM04 - Roadway Service Patrols NYSDOT HELP Vehicles



#### EM08 - Disaster Response and Recovery New York SEMO / Local EOC / NYSDOT IEN







## EM09 – Evacuation and Reentry Management Local EOC (1 of 2)



### EM09 – Evacuation and Reentry Management Local EOC (2 of 2)





### EM10 - Disaster Traveler Information NYSDOT IEN