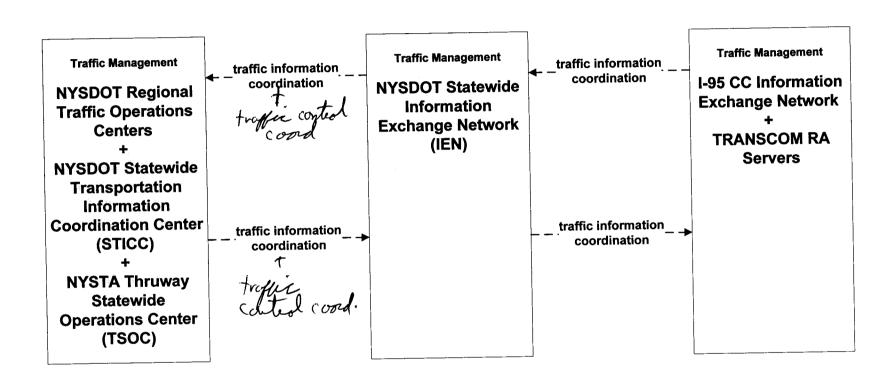

# ATMS07 - Regional Traffic Management NYSDOT Statewide Information Exchange Network (IEN)

## ATMS07 - Regional Traffic Management NYSDOT Statewide Information Exchange Network (IEN)