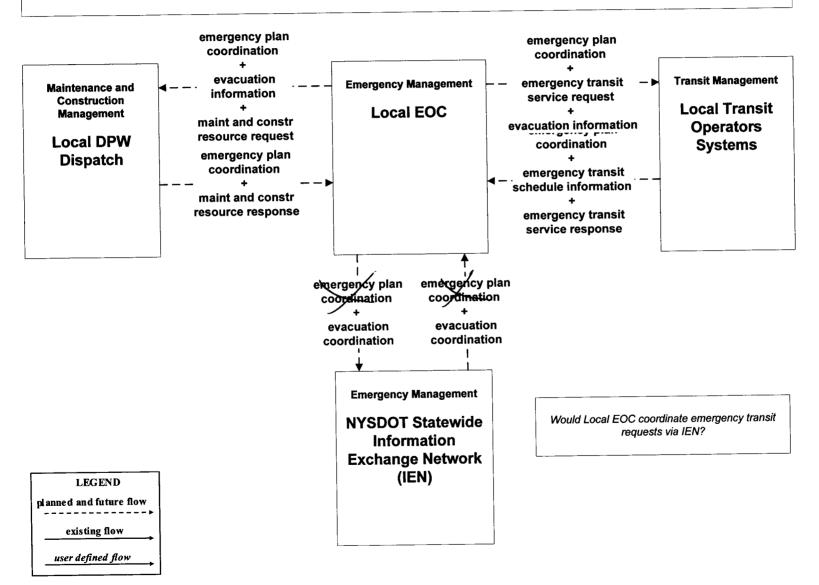

## EM09 – Evacuation and Reentry Management Local EOC (1 of 2)

### EM09 – Evacuation and Reentry Management Local EOC (2 of 2)