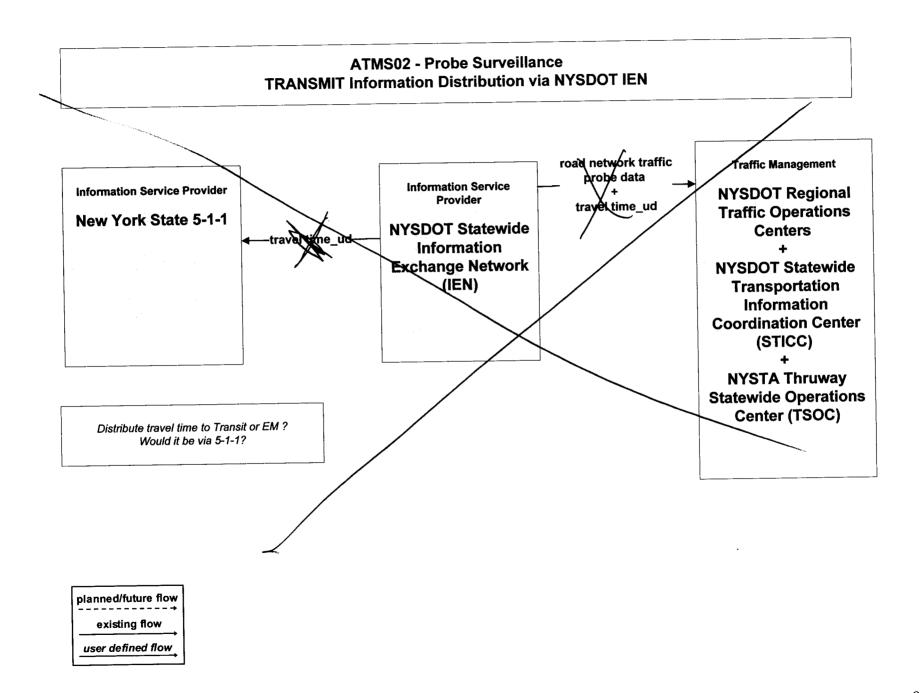

|

IEN INTERCONNECT DIAGRAM

#### TRANSCOM TRANSCOM IRVN Server

NYSTA - New York Thruway Authority NYSTA Thruway Statewide Operations Center (TSOC)

traffic images ud

NYSDOT - New York State Departme... **NYSDOT Statewide Transportation** Information Coordination Center

traffic images ud

traffic images ud

NYSDOT - New York State Departme... **NYSDOT Regional Traffic Operations** Centers

(STICC)

Planned

**VEN – Video Exchange Network** 

NYSDOT - New York State Departme... NYSDOT Statewide Video Exchange Network (VEN)

NYSDOT - New York State Departme... New York State 5-1-1

traffic images\_ud

traffic images ud

Video to local nagancies

Local Public Safety

Police, five, ok.

5



## ATMS02 - Probe Surveillance TRANSMIT / NYSDOT IEN







# ATMS07 - Regional Traffic Management NYSDOT Statewide Information Exchange Network (IEN)





## ATMS07 - Regional Traffic Management NYSDOT Statewide Information Exchange Network (IEN)





#### ATMS07 - Regional Traffic Management NYSDOT Statewide Video Exchange Network (VEN)



## ATMS07 - Regional Traffic Management NYSDOT Statewide Video Exchange Network (VEN)



LEGEND

planned and future flow

existing flow

user defined flow



## ATMS08 - Incident Management NYSDOT IEN (TM to EM)





## ATMS08 - Incident Management NYSDOT STICC / NYSDOT Regional TOCs (EM to MCM)









#### MC06 - Winter Maintenance NYSDOT (2 of 3)



Add 5/1 as a destination for this info. EXISTENG 22

#### MC06 – Winter Maintenance NYSDOT (3 of 3)



## EM04 - Roadway Service Patrols NYSDOT HELP Vehicle