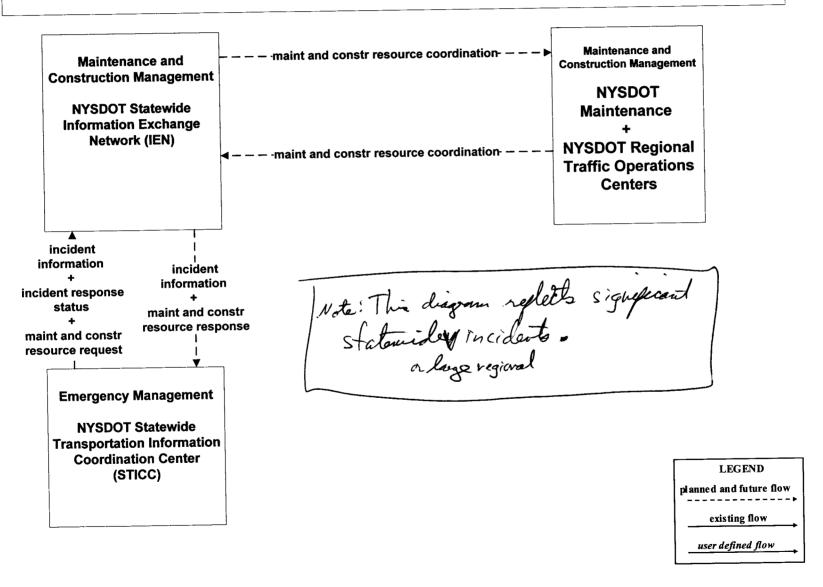

## ATMS08 - Incident Management NYSDOT IEN (TM to EM)

## ATMS08 - Incident Management NYSDOT STICC / NYSDOT Regional TOCs (EM to MCM)