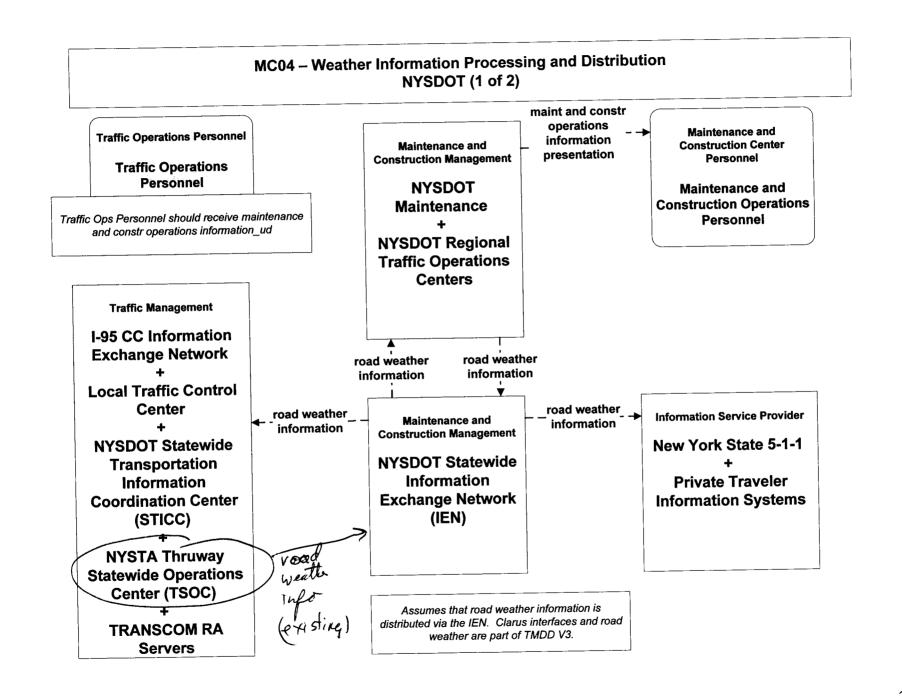

# ATMS07 - Regional Traffic Management NYSDOT Statewide Information Exchange Network (IEN)

## ATMS07 - Regional Traffic Management NYSDOT Statewide Information Exchange Network (IEN)