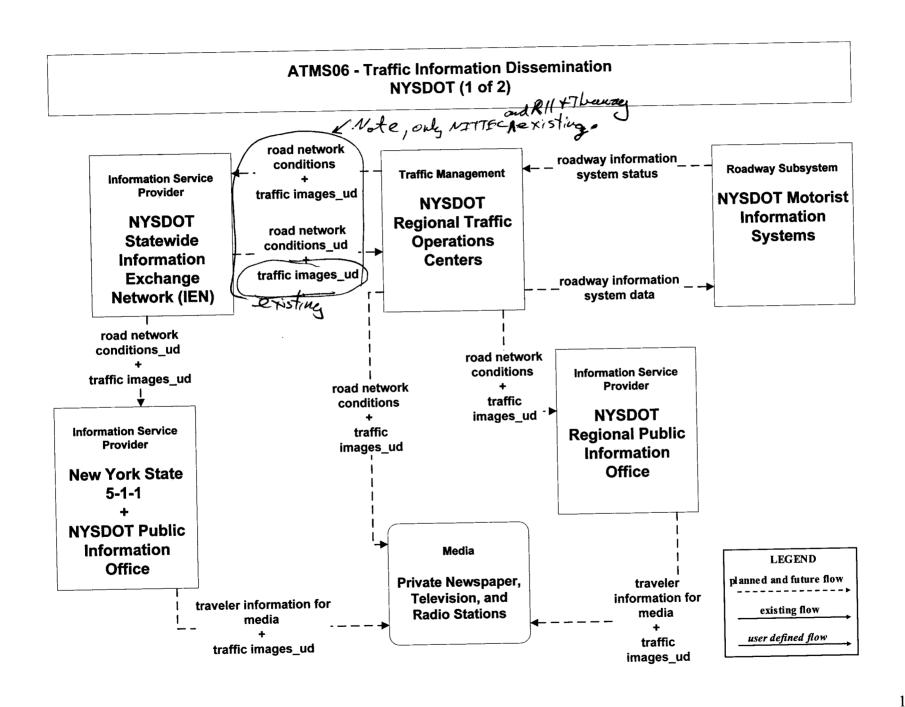

|

IEN INTERCONNECT DIAGRAM

#### TRANSCOM TRANSCOM IRVN Server

NYSTA - New York Thruway Authority NYSTA Thruway Statewide Operations Center (TSOC)

traffic images ud

NYSDOT - New York State Departme... **NYSDOT Statewide Transportation** Information Coordination Center

traffic images ud

traffic images ud

NYSDOT - New York State Departme... **NYSDOT Regional Traffic Operations** Centers

(STICC)

Planned

**VEN – Video Exchange Network** 

NYSDOT - New York State Departme... NYSDOT Statewide Video Exchange Network (VEN)

NYSDOT - New York State Departme... New York State 5-1-1

traffic images\_ud

traffic images ud

Video to local nagancies

Local Public Safety

Police, five, ok.

5



## ATMS02 - Probe Surveillance TRANSMIT / NYSDOT IEN







# ATMS07 - Regional Traffic Management NYSDOT Statewide Information Exchange Network (IEN)





## ATMS07 - Regional Traffic Management NYSDOT Statewide Information Exchange Network (IEN)





#### ATMS07 - Regional Traffic Management NYSDOT Statewide Video Exchange Network (VEN)



## ATMS07 - Regional Traffic Management NYSDOT Statewide Video Exchange Network (VEN)



LEGEND

planned and future flow

existing flow

user defined flow



## ATMS08 - Incident Management NYSDOT IEN (TM to EM)





## ATMS08 - Incident Management NYSDOT STICC / NYSDOT Regional TOCs (EM to MCM)









#### MC06 - Winter Maintenance NYSDOT (2 of 3)



Add 5/1 as a destination for this info. EXISTENG 22

#### MC06 – Winter Maintenance NYSDOT (3 of 3)



## EM04 - Roadway Service Patrols NYSDOT HELP Vehicles